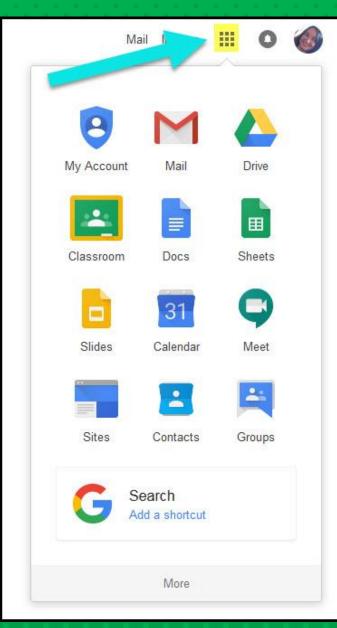

#### **NOH YOU'LL SEE** that you are signed in to your Google Apps for Education account!

Click on the 9 squares (Waffle/Rubik's Cube) icon in the top right hand corner to see the Google Suite of Products!