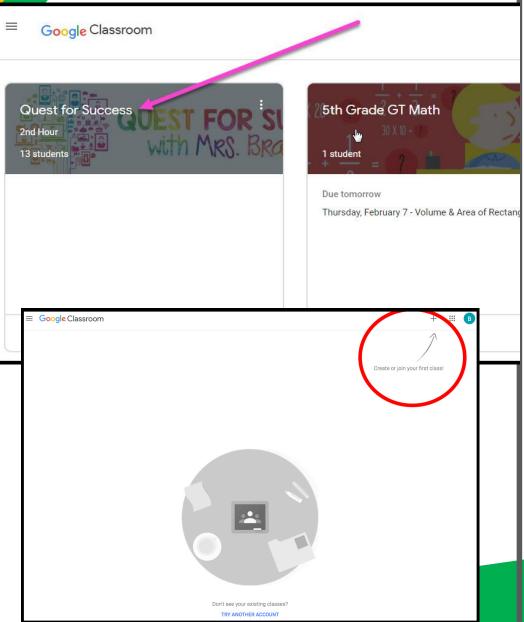

# Navigating Classroom Click on the class you wish to view. If you don't see any classes click the plus sign at the top right and JOIN a class using the appropriate google code