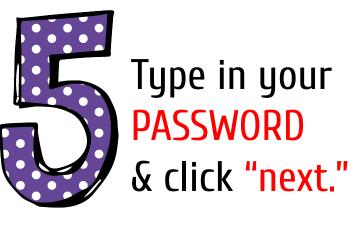

Type in your child's @education.nsw.gov.au
Email address & click "next."

| Hi Tanya<br>bratton@opsb.info | ~    |
|-------------------------------|------|
| Enter your password           |      |
| Forgot password?              | NEXT |
| Click on Next                 |      |

If you don't know your password please contact the school and we will reset it.