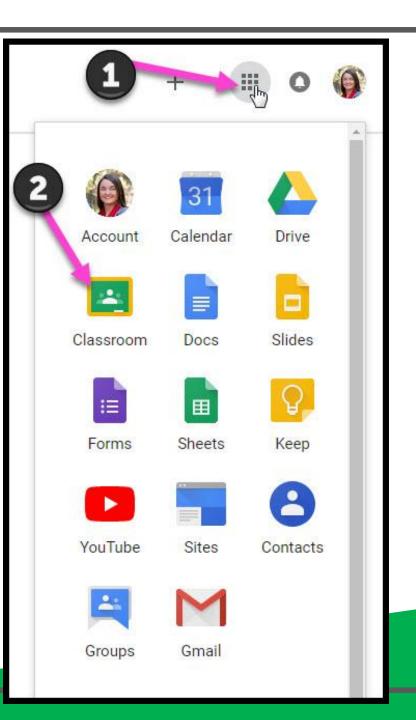

|
| Enter your password |      |
| Forgot password?    | NEXT |
| Click on Next       |      |
|                     |      |

Type in your child's @education.nsw.gov.au
Email address & click "next."

| Hi Tanya<br>bratton@opsb.info | ~    |
|-------------------------------|------|
| Enter your password           |      |
| Forgot password?              | NEXT |
| Click on Next                 |      |



If you don't know your password please contact the school and we will reset it.



#### **NOH YOU'LL SEE** that you are signed in to your Google Apps for Education account!



Click on the 9 squares (Waffle/Rubik's Cube) icon in the top right hand corner to see the Google Suite of Products!



## Navigating Classroom



#### Click on the waffle button and then the Google Classroom icon.



# Navigating Classroom Click on the class you wish to view. If you don't see any classes click the plus sign at the top right and JOIN a class using the appropriate google code